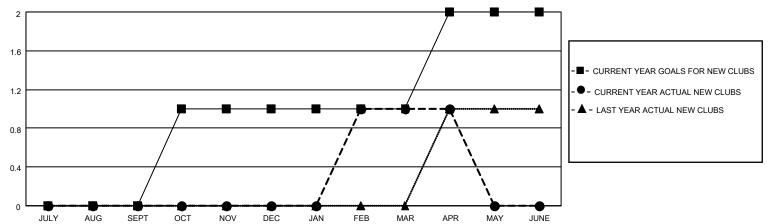

#### GOALS AND ACTUAL NEW CLUBS CUMULATIVE

### District 16 N

| Clubs RESULTS FOR 2022-2023 |   |   |   | Members RESULTS FOR 2022-2023 |   |    |    |
|-----------------------------|---|---|---|-------------------------------|---|----|----|
|                             |   |   |   |                               |   |    |    |
| JULY/AUG/SEPT               | 0 | 0 | 0 | JULY/AUG/SEPT                 | 5 | 41 | 28 |
| OCT/NOV/DEC                 | 1 | 0 | 4 | OCT/NOV/DEC                   | 0 | 19 | 48 |
| JAN/FEB/MAR                 | 0 | 1 | 0 | JAN/FEB/MAR                   | 0 | 73 | 54 |
| APR/MAY/JUNE                | 1 | 0 | 0 | APR/MAY/JUNE                  | 5 | 22 | 5  |