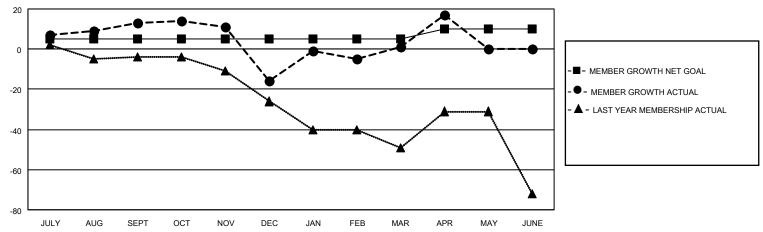

# GOALS AND ACTUAL MEMBERS CUMULATIVE

| DROPPED CLUBS: 4 |     | 27 CLUBS OF 57 ADDED 1 OR<br>MORE NEW MEMBERS | GENDER DISTRIBUTION       |              |  |
|------------------|-----|-----------------------------------------------|---------------------------|--------------|--|
|                  |     | MONE NEW MEMBERS                              | MALE                      | 819 (67.91%) |  |
|                  |     |                                               | FEMALE 385 (31.92%)       |              |  |
| DROPPED MEMBERS  |     |                                               | NON BINARY                | 0 (0.00%)    |  |
|                  |     |                                               | PREFER NOT TO ANSWER      | 2 (0.17%)    |  |
| DECEASED         | 20  |                                               |                           | , ,          |  |
| CLUB CANCELLED   | 25  | CLICK HERE FOR CUMULATIVE                     | TOTAL FAMILY UNIT MEMBERS | 3 228        |  |
| OTHER            | 90  | MEMBERSHIP DATA                               |                           |              |  |
| TOTAL            | 135 |                                               | FAMILY MEMBERS PAYING HA  | LF DUES 118  |  |
|                  |     |                                               |                           |              |  |

### District 16 N

| Clubs RESULTS FOR 2022-2023 |   |   |   | Members RESULTS FOR 2022-2023 |   |    |    |
|-----------------------------|---|---|---|-------------------------------|---|----|----|
|                             |   |   |   |                               |   |    |    |
| JULY/AUG/SEPT               | 0 | 0 | 0 | JULY/AUG/SEPT                 | 5 | 41 | 28 |
| OCT/NOV/DEC                 | 1 | 0 | 4 | OCT/NOV/DEC                   | 0 | 19 | 48 |
| JAN/FEB/MAR                 | 0 | 1 | 0 | JAN/FEB/MAR                   | 0 | 73 | 54 |
| APR/MAY/JUNE                | 1 | 0 | 0 | APR/MAY/JUNE                  | 5 | 22 | 5  |